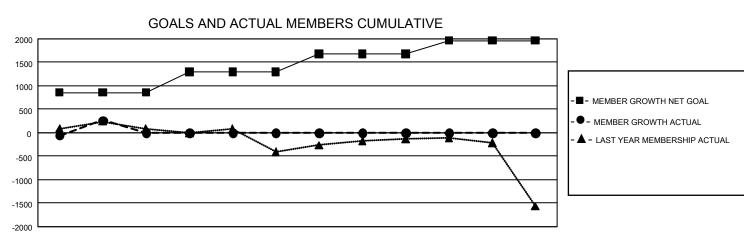

## GAT MONTHLY MEMBERSHIP PROGRESS REPORT

GMT Constitutional Area 6 - I, Group H

REPORT DOES NOT INCLUDE CLUBS IN UNDISTRICTED AREAS.

| Clubs                 |               |           |               | Members               |                         |                         |                                                    |
|-----------------------|---------------|-----------|---------------|-----------------------|-------------------------|-------------------------|----------------------------------------------------|
| RESULTS FOR 2023-2024 |               |           |               | RESULTS FOR 2023-2024 |                         |                         |                                                    |
| QUARTER               | NEW CLUB GOAL | NEW CLUBS | DROPPED CLUBS | QUARTER               | MBER GROWTH NET<br>GOAL | MEMBER GROWTH<br>ACTUAL | DROPPED MEMBERS<br>ACTUAL (including<br>transfers) |
| JULY/AUG/SEPT         | - 69          | 8         | 17            | JULY/AUG/SEPT         | 860                     | 1,375                   | 904                                                |
| OCT/NOV/DEC           | 51            | 0         | 0             | OCT/NOV/DEC           | 435                     | 0                       | 0                                                  |
| JAN/FEB/MAR           | 39            | 0         | 0             | JAN/FEB/MAR           | 385                     | 0                       | 0                                                  |
| APR/MAY/JUNE          | 24            | 0         | 0             | APR/MAY/JUNE          | 285                     | 0                       | 0                                                  |