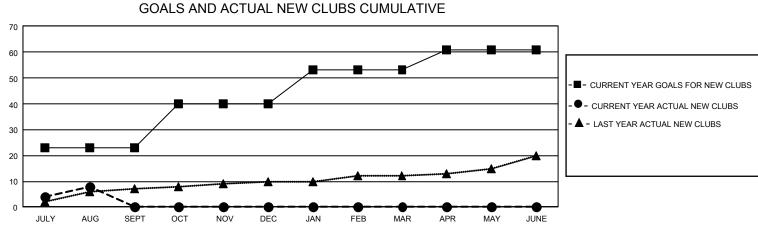

## GAT MONTHLY MEMBERSHIP PROGRESS REPORT

GMT Constitutional Area 6 - I, Group H

REPORT DOES NOT INCLUDE CLUBS IN UNDISTRICTED AREAS.

| Clubs                 |               |           |               | Members               |                         |                         |                                                    |
|-----------------------|---------------|-----------|---------------|-----------------------|-------------------------|-------------------------|----------------------------------------------------|
| RESULTS FOR 2023-2024 |               |           |               | RESULTS FOR 2023-2024 |                         |                         |                                                    |
| QUARTER               | NEW CLUB GOAL | NEW CLUBS | DROPPED CLUBS | QUARTER               | MBER GROWTH NET<br>GOAL | MEMBER GROWTH<br>ACTUAL | DROPPED MEMBERS<br>ACTUAL (including<br>transfers) |
| JULY/AUG/SEPT         | - 69          | 8         | 17            | JULY/AUG/SEPT         | 860                     | 1,375                   | 904                                                |
| OCT/NOV/DEC           | 51            | 0         | 0             | OCT/NOV/DEC           | 435                     | 0                       | 0                                                  |
| JAN/FEB/MAR           | 39            | 0         | 0             | JAN/FEB/MAR           | 385                     | 0                       | 0                                                  |
| APR/MAY/JUNE          | 24            | 0         | 0             | APR/MAY/JUNE          | 285                     | 0                       | 0                                                  |